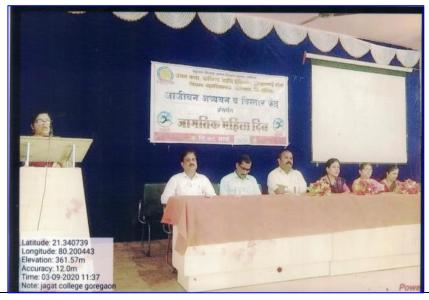

#### Proceeding:-

- 1) Minutes of the last meeting are confirmed.
- 2) Discussion was done on cases related with the subject. There were no cases found in college.
- 3) Workshop on 'Awareness about women's right' was organized successfully on dated 08/03/2021. Details of workshop are given in report.

| Sr. No | Events                                                                                      | Number of Cases Nil                                                                                                             |  |
|--------|---------------------------------------------------------------------------------------------|---------------------------------------------------------------------------------------------------------------------------------|--|
| 1.     | Number of Complaints of Sexual harassment received in the year                              |                                                                                                                                 |  |
| 2.     | Number of Complaints of disposed off during the year                                        | Nil                                                                                                                             |  |
| 3.     | Number of cases pending for more than 90 days                                               | Nil                                                                                                                             |  |
| 4.     | Number of workshops or awareness programs against sexual harassment conduct during the year | (01) Workshop on 'Awareness about 'Women's Rights'Guest-Mrs. Vaishali Patil, PI, Gramin Police Station,Gondia Date – 08/03/2021 |  |
| 5.     | Nature of action                                                                            | Nil                                                                                                                             |  |