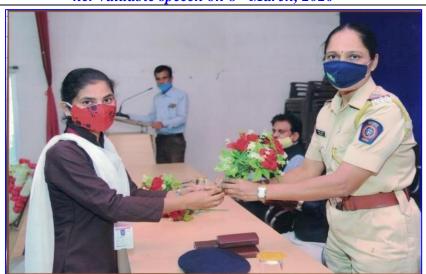

A student offering bunch of flowers to Smt. Vaishali Patil (PI) for speech 'Independent Existence of Women in Social Life on 8<sup>th</sup> March, 2021

Dr. N.Y. Lanje (Principal) conveyed a chairman speech to students