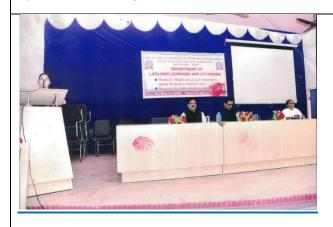

# Department of Lifelong Learning & Extension organizes various activities for women's empowerment every years as follows

Shri. Ramendrakumar Bawankar, Police Constable (Bakal No. 2155) about women's empowerment on 8<sup>th</sup>
March 2019

Dr. Yogita Bisen gave information of healthy diet and health related women's diseases and welcomed by a girl on 8<sup>th</sup> March 2019

Students are cultured on "Women's Rights in Legal Awareness About Women Related Laws" by Adv. Prithwiraj Chauhan on 3<sup>rd</sup> March, 2020

Students are cultured by Adv. Sujata Tiwari on ''Human Rights and Rules'' on 3<sup>rd</sup> March, 2020

Students are cultured by Dr. Sushama Baghele on "Women Health Related Problem and Solution" on 3<sup>rd</sup> March, 2020.

Students are civilized in the program on various issues on 3<sup>rd</sup> March, 2020

Guests were introduced by Dr. Ku. W.J.Meshram Madam during her inroductory remark on 8<sup>th</sup> March, 2020

Smt. Devyani Lokhande, speak on 'Role of Womens in National Development' and enriched the students in her valuable speech on 8<sup>th</sup> March, 2020