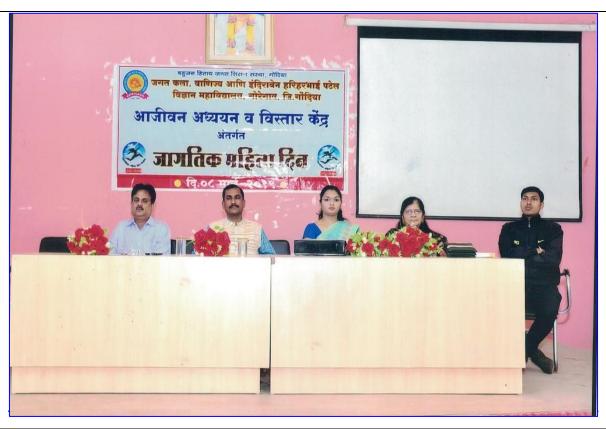

#### 1. International Women's Day

# Department of Lifelong Learning & Extension organizes various activities for women's empowerment every years as follows

Shri. Ramendrakumar Bawankar, Police Constable (Bakal No. 2155) about women's empowerment on 8<sup>th</sup>
March 2019