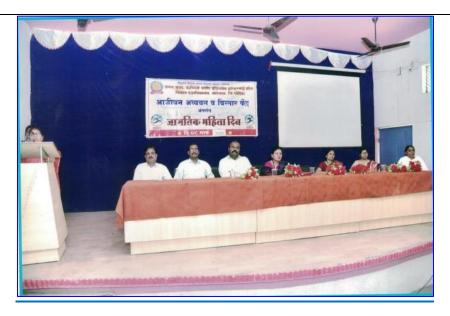

#### Proceeding:-

- 1) Minutes of the last meeting are confirmed.
- 2) Discussion was done on cases related with the subject. There were no cases found in college.
- 3) Workshop on 'Awareness about women's right' was organized successfully on dated 08/03/2021. Details of workshop are given in report.

| Sr. No | Events                                                                                      | Number of Cases Nil                                                                                                             |  |
|--------|---------------------------------------------------------------------------------------------|---------------------------------------------------------------------------------------------------------------------------------|--|
| 1.     | Number of Complaints of Sexual harassment received in the year                              |                                                                                                                                 |  |
| 2.     | Number of Complaints of disposed off during the year                                        | Nil                                                                                                                             |  |
| 3.     | Number of cases pending for more than 90 days                                               | Nil                                                                                                                             |  |
| 4.     | Number of workshops or awareness programs against sexual harassment conduct during the year | (01) Workshop on 'Awareness about 'Women's Rights'Guest-Mrs. Vaishali Patil, PI, Gramin Police Station,Gondia Date – 08/03/2021 |  |
| 5.     | Nature of action                                                                            | Nil                                                                                                                             |  |