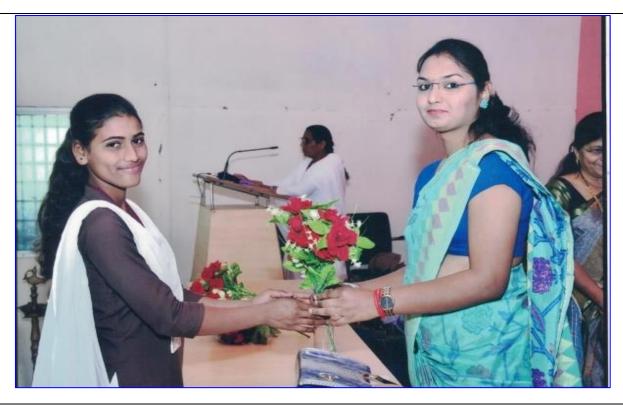

A student offering bunch of flowers to Smt. Vaishali Patil (PI) for speech 'Independent Existence of Women in Social Life on 8<sup>th</sup> March, 2021

Dr. N.Y. Lanje (Principal) conveyed a chairman speech to students